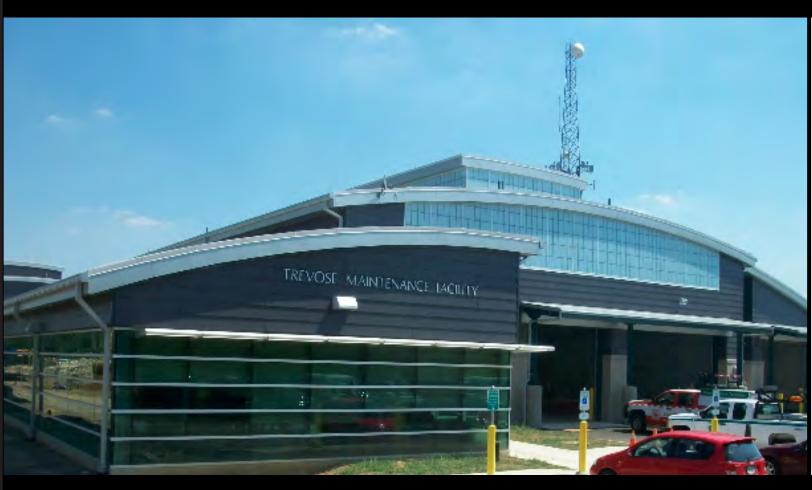

# project case study

# **Trevose Maintenance Facility**

Pennsylvania Turnpike Authority, USA

### **SCOPE OF WORK**

Custom compact laminate lap siding profiles complete with custom iClad aluminum sub-structure

With humble beginnings in the 1950's, the Pennsylvania Turnpike Authority embarked on a renewal program for the maintenance buildings across the state. The prime consultant, Vitetta Architects, chose compact laminate, as well as a custom iClad lap siding assembly to fulfill the design intent the state required. This wonderful design was fabricated to minimize the amount of onsite labour. It has long-term durability, and minimal maintenance is required.